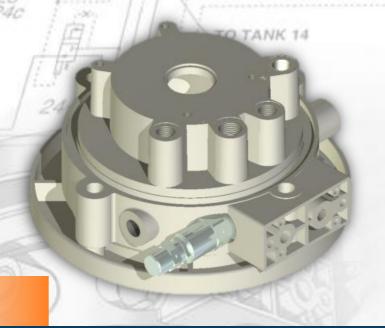

# A NEW WAY TO BUILT UP POWER UNITS

assembling time

Reduced: stock inventory overall dimensions

**BHB** 

**BELL-HOUSING BLOCK** 

### **SAVE ASSEMBLING TIME**

Greatly reduced pipe work.

Save time on tank machining with just one hole to fix electric motor, pump, and the initial valve/s block.

260 TO TANK 14